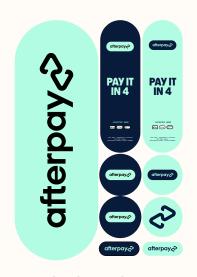

#### STICKER SHEET

Including window decal, mirror decals, POS decals A4 (210 × 297mm)

#### **STRUT CARDS**

 $1 \times Bondi, 1 \times Midnight Blue$ A5 (148.5 × 210mm)

#### **TERMINAL SIGN**

2 x Bondi 90 × 165mm

#### **ON SHELF WOBBLER**

3 x Midnight Blue 100 × 100mm